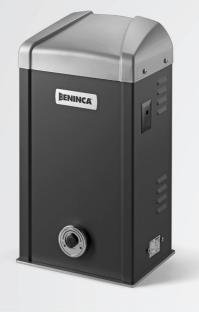

### **AUTOMATIONS FOR SLIDING GATES INDUSTRIAL USE**

control unit with built-in receiver and magnetic encoder oil submerged gear IP68 limit switch personalised release key up to 2,000 kg

# 230 Vac

- Single phase 230 Vac geared motor
- Full metal mechanics and oil lubrication. The type of oil used ensures maximum efficiency even at low temperatures
- Casing protective treatment and paint

- The encoder device ensures precision in the gate moving phases
- Optional built-in FTC.S photocells, available as accessory

BISON20 OM ----- CP.BISON OM p.130

**RI.M4Z** 9272030 M4 galvanized rack (22x22x2000 mm). Packaging: 2 pcs