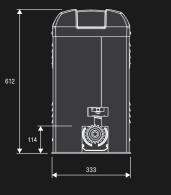

**TECHNICAL DATA** 

ID.TA 9846019 Warning board.

9176108 System that reduces the electrical energy consumption.

| Items no. per pallet  |
|-----------------------|
| Weight                |
| Driving gear for rack |
| Max gate weight       |
| Lubrication           |
| Operating temperature |
| Protection level      |
| Operation cycle       |
| Opening speed         |
| Max Thrust            |
| Max absorbed current  |
| Motor supply          |
| Power supply          |
| Code                  |