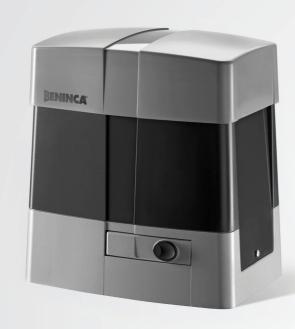

### **AUTOMATIONS FOR SLIDING GATES COMMERCIAL USE**

control with built-in encoder and receiver personalised release key up to 1,500 kg

# 230 Vac

- 230 Vac geared motor with built-in control unit and encoder
- The encoder device ensures crush prevention and precision in the gate moving phases
- Self-ventilating for increased usage intensity
- Version equipped with magnetic limit switches available (BULL15M.S)

## MADE IN ITALY

|       | TECHNICAL DATA          | BULL15M           |    |
|-------|-------------------------|-------------------|----|
|       | Code                    | 9590576           | /  |
| 340   | Power supply            | 230 Vac (50-60Hz) | 23 |
|       | Motor supply            | 230 Vac           | /  |
|       | Max absorbed current    | 2.5 A             | /  |
|       | Max Thrust              | 1250 N            | /  |
|       | Opening speed           | 10.5 m/min        |    |
|       | Operation cycle         | 60%               |    |
|       | Protection level        | IP44              |    |
| 108.2 | Magnetic limit switches | NO                |    |
| 215   | Operating temperature   | -20°C /+50°C      |    |
|       | Max gate weight         | 1500 kg           |    |
|       |                         | M4 Z18            |    |
|       | Weight                  | 20.1 kg           |    |
|       | Items no. per pallet    | 20                |    |