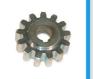

## MADE IN ITALY

|       | TECHNICAL DATA          | BULL15M           |    |
|-------|-------------------------|-------------------|----|
|       | Code                    | 9590576           | /  |
| 340   | Power supply            | 230 Vac (50-60Hz) | 23 |
|       | Motor supply            | 230 Vac           | /  |
|       | Max absorbed current    | 2.5 A             | /  |
|       | Max Thrust              | 1250 N            | /  |
|       | Opening speed           | 10.5 m/min        |    |
|       | Operation cycle         | 60%               |    |
|       | Protection level        | IP44              |    |
| 108.2 | Magnetic limit switches | NO                |    |
| 215   | Operating temperature   | -20°C /+50°C      |    |
|       | Max gate weight         | 1500 kg           |    |
|       |                         | M4 Z18            |    |
|       | Weight                  | 20.1 kg           |    |
|       | Items no. per pallet    | 20                |    |