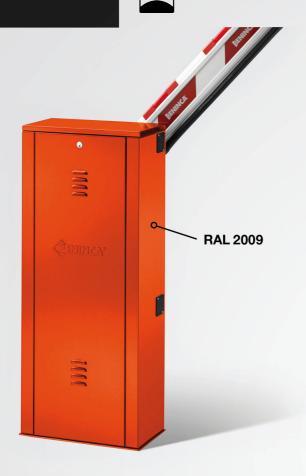

## **VE.650**

#### **ROAD BARRIERS**

integrated control box equipped with 2 neutral springs for passages up to 6.5 m

**FOUNDATION PLATE AND RECEIVER NOT INCLUDED** 

# 24 Vdc intensive use

- Electromechanical 24 Vdc right barrier for intensive use. The barrier can be easily converted to left operation
- Optional built-in FTC.S photocells thanks to the innovative hide-away system that allows for their perfect integration
- 2 adjustable mechanical stops
- Optional battery powered operation

- Amperometric sensor obstacle detection system to prevent crushing
- Three adjustable limit switches for the braking phases and the closure position
- Stainless steel version VE.650I available
- Foundation plate accessory with VE.P650 coach screws