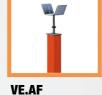

#### KSUN

KIT for system operation via solar panel. For 24 Vdc models.

|                      | LENGTH (m)                                                                  |
|----------------------|-----------------------------------------------------------------------------|
| 1 neutral            | 4,5                                                                         |
| 1 yellow + 1 neutral | 5                                                                           |
| 1 yellow + 1 neutral | 5,5                                                                         |
| 1 yellow + 1 neutral | 6                                                                           |
| 2 neutral            | 6                                                                           |
| 2 neutral            | 6,5                                                                         |
|                      | 1 yellow + 1 neutral  1 yellow + 1 neutral  1 yellow + 1 neutral  2 neutral |