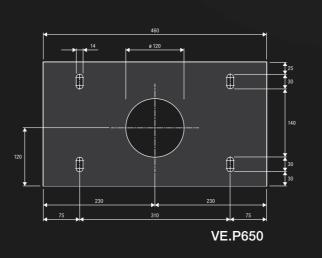

- Amperometric sensor obstacle detection system to prevent crushing
- Three adjustable limit switches for the braking phases and the closure position
- Stainless steel version VE.650I available
- Foundation plate accessory with VE.P650 coach screws

Protection rubber for

profile and caps.

Packing: 10m

VE.650A with aluminium

**VE.KMB** VE.KMG/N

9576210 / 9576220 Spring for VE.650/I yellow, neutral or white.

VE.KM24

**VE.P650** 

for VE.650/I: yellow, neutral, white.

Foundation plate with coach screws for VE.650.

Thermostat for very cold

Set of 3 springs

**VE.L650** 

Flashing light set for VE.650A.

VE.KM1HN

VE.KM2HN 9614268