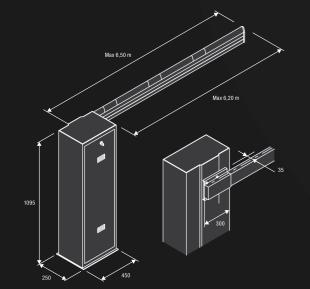

## **VE.650**

#### **ROAD BARRIERS**

integrated control box equipped with 2 neutral springs for passages up to 6.5 m

**FOUNDATION PLATE AND RECEIVER NOT INCLUDED** 

# 24 Vdc intensive use

- Electromechanical 24 Vdc right barrier for intensive use. The barrier can be easily converted to left operation
- Optional built-in FTC.S photocells thanks to the innovative hide-away system that allows for their perfect integration
- 2 adjustable mechanical stops
- Optional battery powered operation

- Amperometric sensor obstacle detection system to prevent crushing
- Three adjustable limit switches for the braking phases and the closure position
- Stainless steel version VE.650I available
- Foundation plate accessory with VE.P650 coach screws